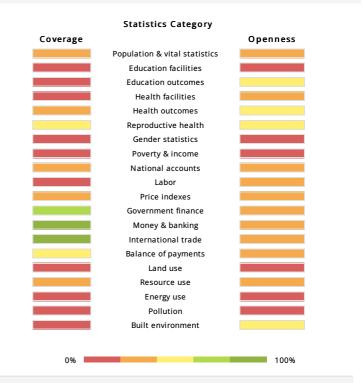

## **SUMMARY**

Guyana ranks 134 in the Open Data Inventory 2016 with an overall score of 29%. The overall score is a combination of a data coverage subscore of 28% and a data openness subscore of 30%.

Guyana scores lower than the regional median across all three major data categories. Within the country, the highest levels of coverage and openness are on economic statistics and the lowest levels are on environmental statistics.

## **COVERAGE & OPENNESS**