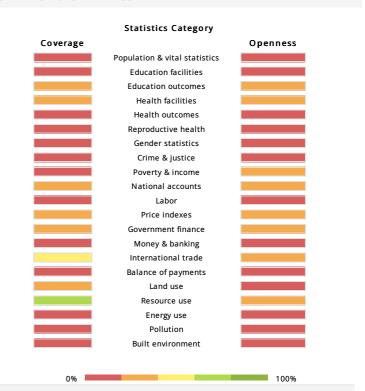

### **SUMMARY**

Sudan ranks 173 in the Open Data Inventory 2017 with an overall score of 15%. The overall score is a combination of a data coverage subscore of 16% and a data openness subscore of 14%.

Sudan scores lower than the regional median across all three major data categories. Within the country, the highest levels of coverage and openness are on economic statistics and the lowest levels are on social statistics.

### **COVERAGE & OPENNESS**