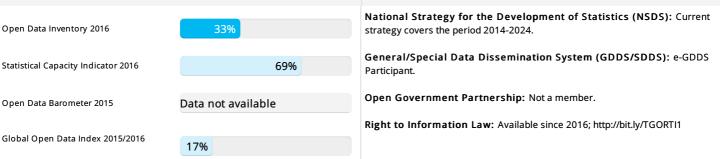

|          |  |  |
|                     | Money & banking               |          |  |  |
|                     | International trade           |          |  |  |
|                     | Balance of payments           |          |  |  |
|                     | Land use                      |          |  |  |
|                     | Resource use                  |          |  |  |
|                     | Energy use                    |          |  |  |
|                     | Pollution                     |          |  |  |
|                     | Built environment             |          |  |  |
|                     |                               |          |  |  |
| 0%                  |                               | 100%     |  |  |

## INDEX COMPARISONS

## MORE INFORMATION